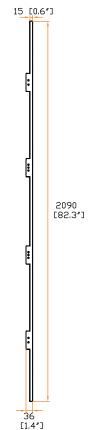

#### Side view:

Description : - Ideal for bayed racks

- Allow cable passage to adjacent racks

- Hole contains brushes to control airflow

Brushes size 150 x 600 mm / 5.9 x 23.6 in.

Steel Material Coating

Dimension : 748 (W) x 2090 (H) x 36 (D) mm / 29.4 (W) x 82.3 (H) x 1.4 (D) in.