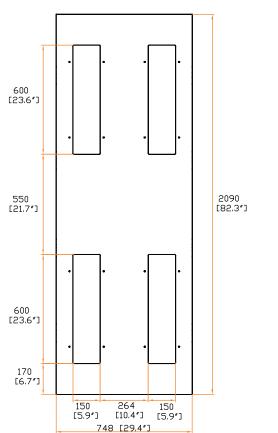

### Top view:

unit: mm / in.

The company reserves the right to modify product specifications without prior notice and assumes no responsibility for any error which may appear in this publication.

Copyright 2020 Austin Hughes Electronics Ltd. All rights reserved.

Description : - Ideal for bayed racks

- Allow cable passage to adjacent racks

- Hole contains brushes to control airflow

Brushes size 150 x 600 mm / 5.9 x 23.6 in.

Steel Material Coating

Dimension : 748 (W) x 2090 (H) x 36 (D) mm / 29.4 (W) x 82.3 (H) x 1.4 (D) in.