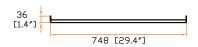

#### Side view:

Description : - Ideal for bayed racks

- Allow cable passage to adjacent racks

- Hole contains brushes to control airflow

Brushes size 150 x 600 mm / 5.9 x 23.6 in.

Steel Material Coating

Dimension : 748 (W) x 2090 (H) x 36 (D) mm / 29.4 (W) x 82.3 (H) x 1.4 (D) in.