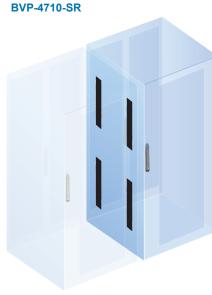

## Side partition w/ cable brush, for SR 47U 1000D rack Part no.: BVP-4710-SR

Release date : 7 Jan 21

Version no. : 561-V3

## Side Partition with Cable Brush, pc

- · Ideal for bayed racks
- Brush size: 150 x 600 mm
- Allow cable passage to adjacent racks
- · Hole contains brushes to control airflow

Part no.:

Description : - Ideal for bayed racks

- Allow cable passage to adjacent racks

- Hole contains brushes to control airflow

Brushes size 150 x 600 mm / 5.9 x 23.6 in.

Steel Material Coating

Dimension : 748 (W) x 2090 (H) x 36 (D) mm / 29.4 (W) x 82.3 (H) x 1.4 (D) in.