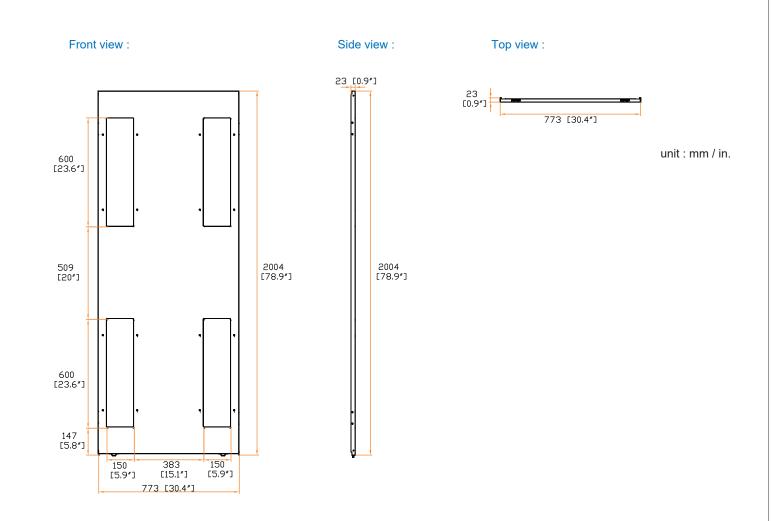

## Side Partition with Cable Brush, pc

- Brush size : 150 x 600 mm
- Allow cable passage to adjacent racks
- · Hole contains brushes to control airflow

## Part no. : BVP-4510-NSR

The company reserves the right to modify product specifications without prior notice Description : - Ideal for bayed racks and assumes no responsibility for any error which may appear in this publication. - Allow cable passage to adjacent racks - Hole contains brushes to control airflow Copyright 2020 Austin Hughes Electronics Ltd. All rights reserved. Brushes size 150 x 600 mm / 5.9 x 23.6 in. Steel Material Coating : Powder Dimension : 773 (W) x 2004 (H) x 23 (D) mm / 30.4 (W) x 78.9 (H) x 0.9 (D) in. AUSTIN Color : Black (RAL-9005) or White (RAL-9016) Gross weight : - kg / - lb REACH Design. Manufacturing. Global Services. Environmental : RoHS3 & REACH compliant by SGS