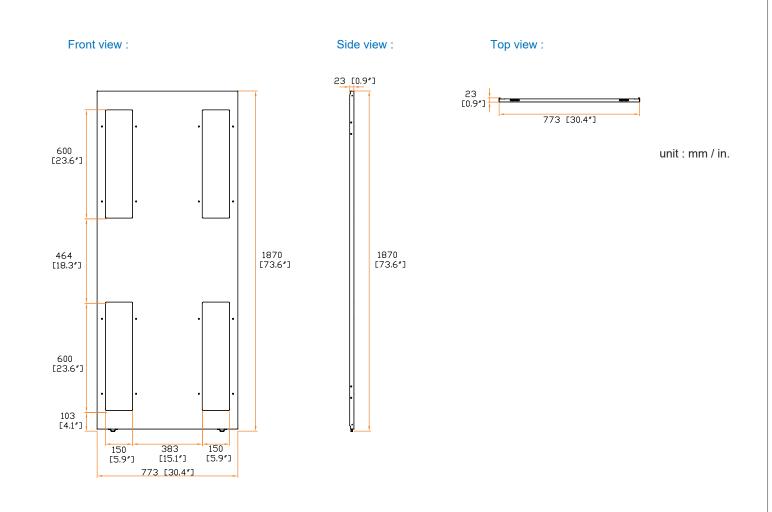

## Part no. : BVP-4210-NSR

| The company reserves the right to modify product specifications without prior notice and assumes no responsibility for any error which may appear in this publication. | Description   | : | <ul> <li>Ideal for bayed racks</li> <li>Allow cable passage to adjacent racks</li> </ul> |
|------------------------------------------------------------------------------------------------------------------------------------------------------------------------|---------------|---|------------------------------------------------------------------------------------------|
| Copyright 2020 Austin Hughes Electronics Ltd. All rights reserved.                                                                                                     |               |   | - Hole contains brushes to control airflow                                               |
|                                                                                                                                                                        | Brushes size  | : | 150 x 600 mm / 5.9 x 23.6 in.                                                            |
|                                                                                                                                                                        | Material      | : | Steel                                                                                    |
|                                                                                                                                                                        | Coating       | : | Powder                                                                                   |
| ALICTIN                                                                                                                                                                | Dimension     | : | 773 (W) x 1870 (H) x 23 (D) mm / 30.4 (W) x 73.6 (H) x 0.9 (D) in.                       |
| AUSTIN                                                                                                                                                                 | Color         | : | Black (RAL-9005) or White (RAL-9016)                                                     |
| HUGHES Design Manufacturing Global Services                                                                                                                            | Gross weight  | : | - kg / - lb                                                                              |
| Design. Manufacturing. Global Services.                                                                                                                                | Environmental | : | RoHS3 & REACH compliant by SGS                                                           |